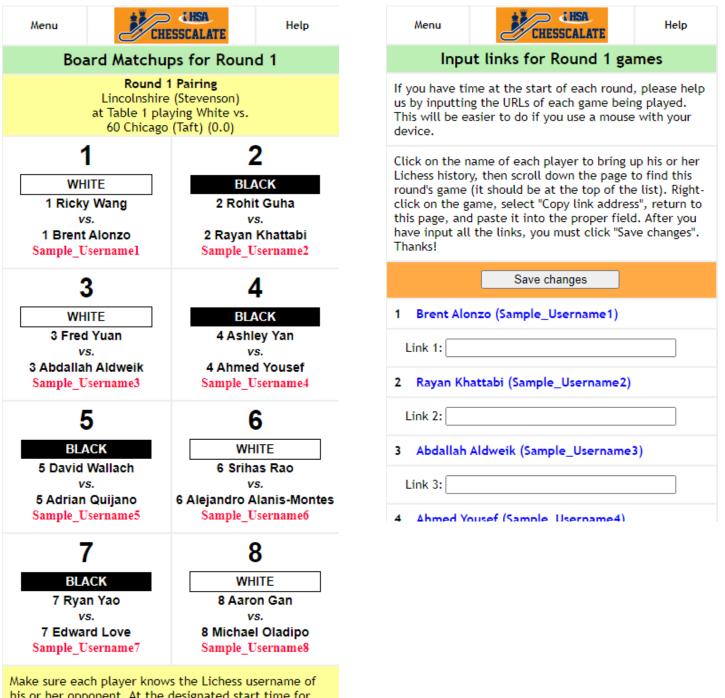

"View board matchups" to get individual pairings and opponents' usernames at the start of each round (SAMPLE)

## After play has begun on all boards, click "Submit links to games" to record Lichess URLs (SAMPLE)

his or her opponent. At the designated start time for the round, boards playing **Black** should issue a challenge to the opponent.